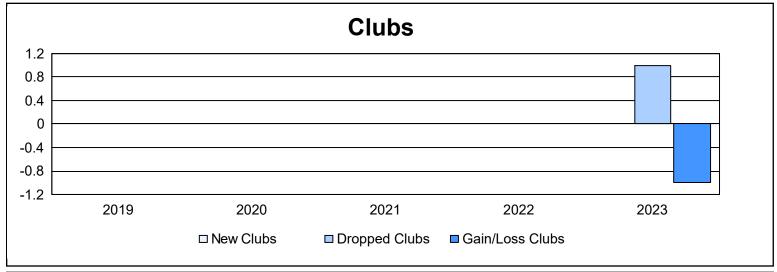

District 108TA2 As of June 2023 Cumulative

| Year      | New<br>Clubs | Dropped<br>Clubs | Gain/<br>Loss<br>Clubs | New<br>Members | Charter<br>Members | Reinstate<br>Members | Transfer<br>Members | Total<br>Member<br>Added | Total<br>Members<br>Dropped | Gain/<br>Loss<br>Members |
|-----------|--------------|------------------|------------------------|----------------|--------------------|----------------------|---------------------|--------------------------|-----------------------------|--------------------------|
| 2018-2019 | 0            | 0                | 0                      | 92             | 0                  | 6                    | 3                   | 101                      | 109                         | -8                       |
| 2019-2020 | 0            | 0                | 0                      | 78             | 0                  | 2                    | 4                   | 84                       | 102                         | -18                      |
| 2020-2021 | 0            | 0                | 0                      | 69             | 0                  | 2                    | 5                   | 76                       | 113                         | -37                      |
| 2021-2022 | 0            | 0                | 0                      | 81             | 0                  | 7                    | 8                   | 96                       | 85                          | 11                       |
| 2022-2023 | 0            | 1                | -1                     | 106            | 3                  | 4                    | 10                  | 123                      | 135                         | -12                      |
| Average   | 0            | 0                | 0                      | 85             | 1                  | 4                    | 6                   | 96                       | 109                         | -13                      |