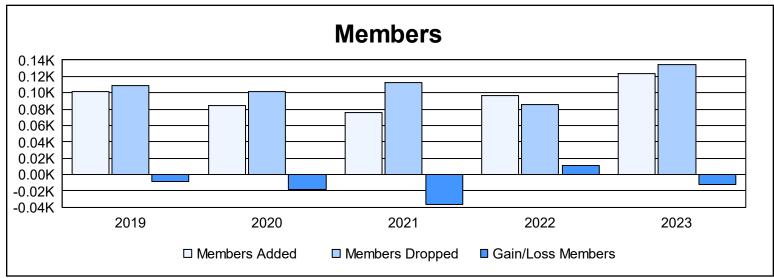

District 108TA2 As of June 2023 Cumulative

| Year      | New<br>Clubs | Dropped<br>Clubs | Gain/<br>Loss<br>Clubs | New<br>Members | Charter<br>Members | Reinstate<br>Members | Transfer<br>Members | Total<br>Member<br>Added | Total<br>Members<br>Dropped | Gain/<br>Loss<br>Members |
|-----------|--------------|------------------|------------------------|----------------|--------------------|----------------------|---------------------|--------------------------|-----------------------------|--------------------------|
| 2018-2019 | 0            | 0                | 0                      | 92             | 0                  | 6                    | 3                   | 101                      | 109                         | -8                       |
| 2019-2020 | 0            | 0                | 0                      | 78             | 0                  | 2                    | 4                   | 84                       | 102                         | -18                      |
| 2020-2021 | 0            | 0                | 0                      | 69             | 0                  | 2                    | 5                   | 76                       | 113                         | -37                      |
| 2021-2022 | 0            | 0                | 0                      | 81             | 0                  | 7                    | 8                   | 96                       | 85                          | 11                       |
| 2022-2023 | 0            | 1                | -1                     | 106            | 3                  | 4                    | 10                  | 123                      | 135                         | -12                      |
| Average   | 0            | 0                | 0                      | 85             | 1                  | 4                    | 6                   | 96                       | 109                         | -13                      |